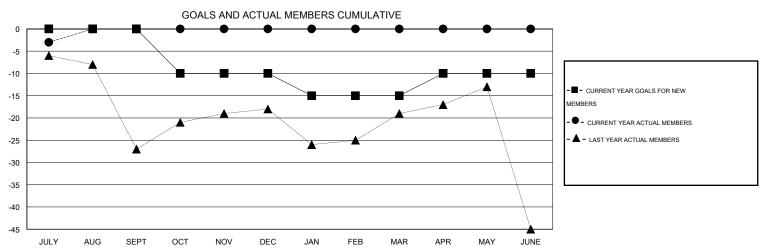

## **LOCATION ONTARIO**

GMT CA 2

| Clubs                 |                  |           |                  |                  | Members               |                    |                                     |                    |                  |
|-----------------------|------------------|-----------|------------------|------------------|-----------------------|--------------------|-------------------------------------|--------------------|------------------|
| RESULTS FOR 2016-2017 |                  |           |                  |                  | RESULTS FOR 2016-2017 |                    |                                     |                    |                  |
| QUARTER               | NEW CLUB<br>GOAL | NEW CLUBS | DROPPED<br>CLUBS | NET<br>GAIN/LOSS | QUARTER               | NEW MEMBER<br>GOAL | CHARTER AND<br>NEW MEMBERS<br>ADDED | DROPPED<br>MEMBERS | NET<br>GAIN/LOSS |
| JULY/AUG/SEPT         | 0                | 0         | 0                | 0                | JULY/AUG/SEPT         | 0                  | 14                                  | 17                 | -3               |
| OCT/NOV/DEC           | 0                | 0         | 0                | 0                | OCT/NOV/DEC           | -10                | 0                                   | 0                  | 0                |
| JAN/FEB/MAR           | 0                | 0         | 0                | 0                | JAN/FEB/MAR           | -5                 | 0                                   | 0                  | 0                |
| APR/MAY/JUNE          | 0                | 0         | 0                | 0                | APR/MAY/JUNE          | 5                  | 0                                   | 0                  | 0                |

### GOALS AND ACTUAL NEW CLUBS CUMULATIVE

| DROPPED CLUBS: 0  DROPPED MEMBERS                                                                           | 6 CLUBS OF 66 ADDED 1 OR MORE NEW MEMBERS | GENDER DISTRIBUTION           MALE         1,188 (76.84%)           FEMALE         358 (23.16%) |                     |  |
|-------------------------------------------------------------------------------------------------------------|-------------------------------------------|-------------------------------------------------------------------------------------------------|---------------------|--|
| DECEASED         0           CLUB CANCELLED         0           OTHER         17           TOTAL         17 | CLICK HERE FOR HEALTH ASSESSMENT DATA     | FAMILY UNIT MEMBERS HEAD OF HOUSEHOLD NON-HEAD OF HOUSEHOLD                                     | 253<br>124<br>0 129 |  |